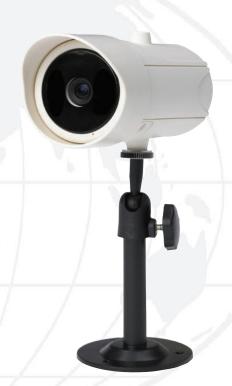

## WEATHER RESISTANT\* COLOR 1/4" CCD OBSERVATION CAMERA

## MODEL: SG7215P

## FEATURES

- · Weather resistant\* housing ideal for indoor/outdoor use
- Built-in speaker and microphone to allow for two way audio communication
- · PIR Motion sensor optional
- · Mounting bracket ideal for wall or table mounting applications
- · 20 m cable included
- \* Weather resistant against dust and light rain

## SPECIFICATIONS

Image Sensor: 1/4" Color CCD

Video Format: PAL

Effective Pixels: 512H x 582V
Resolution: 330 TV Lines
Sync System: Internal

AES: 1/50 ~ 1/10 000 Sec

Min. Illumination: 1 Lux

Lens: 3.6mm F2.0

Viewing Angle: Diagonal 70°

Operating Temperature: 12V DC

Operating Temperature:  $-10 \sim 45$  degree C Dimension (WxDxH):  $57 \times 114 \times 50$  mm

Environmental Rating: IP44